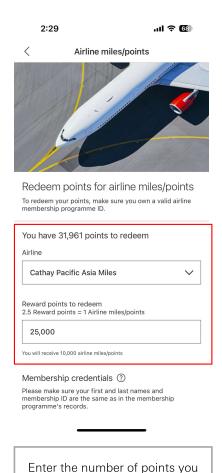

You have 27,600 points to redeem

Select an airline

To redeem your points, make sure you own a valid airline membership programme ID.

Membership credentials ②

Please make sure your first and last names and

membership ID are the same as in the membership

25,000

Enter the number of points you wish to redeem