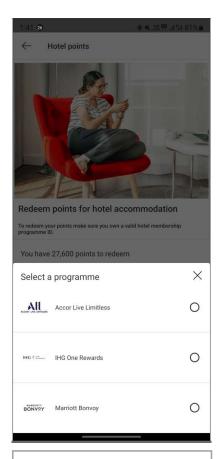

### **Rewards Redemption - Hotel Points**

Select 'Hotel Points'

Select the Hotel dropdown

Select a hotel from our list of partners

Reward points to redeem 2.5 Reward points = 1 Hotel points

You will receive 10,000 hotel points