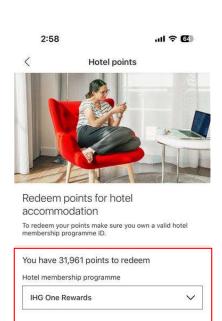

### **Rewards Redemption - Hotel Points**

Select 'Hotel Points'

Select the Hotel dropdown

Select a hotel from our list of partners

Reward points to redeem 2.5 Reward points = 1 Hotel points

You will receive 10,000 hotel points