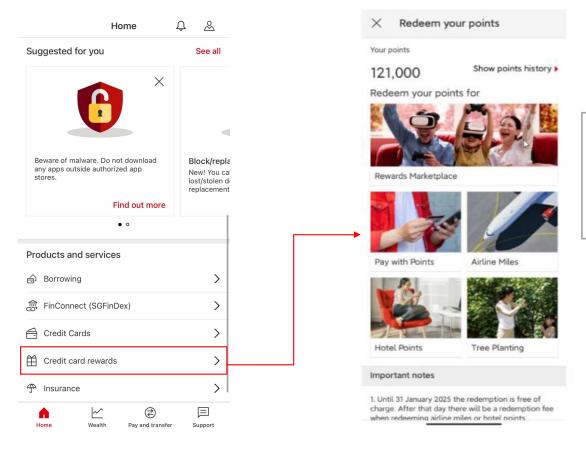

### **Navigating the Rewards Redemption Portal**

Scroll down under Products and Services & select 'Credit card rewards'

Conveniently redeem your Reward Points for the following services:

- 1) Rewards Marketplace
- 2) Airline Miles
- 3) Hotel Points
- 4) Pay with Points