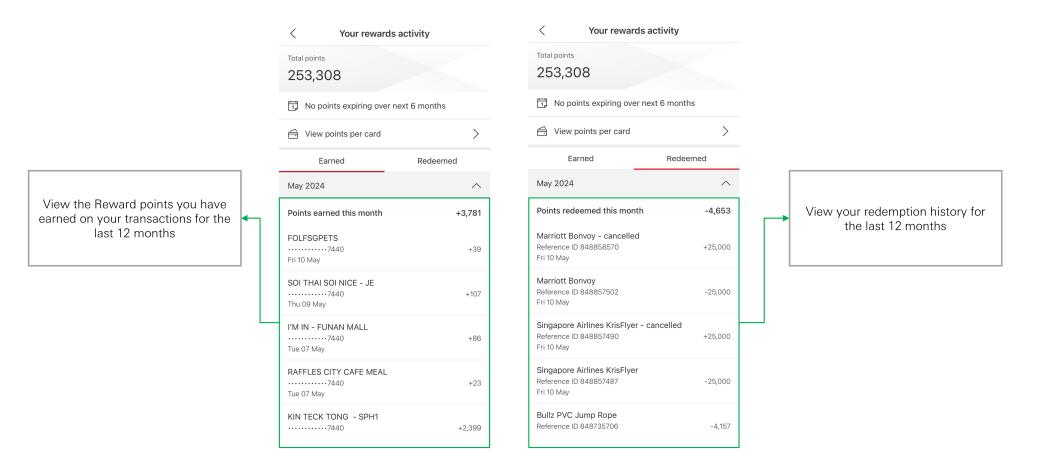

# Rewards Redemption Journey on the HSBC Singapore App



### **Navigating the Rewards Redemption Portal**



Scroll down under Products and Services & select 'Credit card rewards'



Conveniently redeem your Reward Points for the following services:

- 1) Rewards Marketplace
- 2) Airline Miles
- 3) Hotel Points
- 4) Pay with Points

### **New Features on the Rewards Redemption Portal**



**PUBLIC** 

### **New Features on the Rewards Redemption Portal**



**PUBLIC** 

# Airmiles & Hotel Stays



### **Rewards Redemption – Airline Miles**







Select an airline from our list of partners



wish to redeem

**PUBLIC** 

**※ ★ ﷺ 81%** 

V

← Airline miles/points

Redeem points for airline miles/points

You have 27,600 points to redeem

Select an airline

To redeem your points, make sure you own a valid airline membership programme ID.

## **Rewards Redemption - Airline Miles**

| 2:31                                                                                                                                          | 네 후 📵                  |                                                               | 2:32