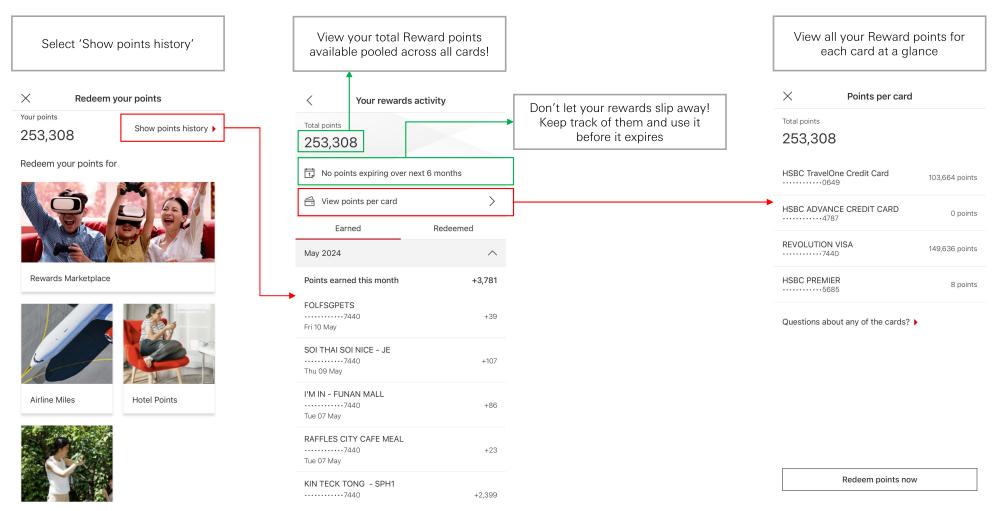

# Rewards Redemption Journey on the HSBC Singapore App



### **Navigating the Rewards Redemption Portal**



Scroll down under Products and Services & select 'Credit card rewards'



Conveniently redeem your Reward Points for the following services:

- 1) Rewards Marketplace
- 2) Airline Miles
- 3) Hotel Points
- 4) Pay with Points

### **New Features on the Rewards Redemption Portal**



**PUBLIC** 

### **New Features on the Rewards Redemption Portal**



**PUBLIC** 

# Airmiles & Hotel Stays



### **Rewards Redemption – Airline Miles**







Select an airline from our list of partners



wish to redeem

**PUBLIC** 

**※ ★ ﷺ 81%** 

V

← Airline miles/points

Redeem points for airline miles/points

You have 27,600 points to redeem

Select an airline

To redeem your points, make sure you own a valid airline membership programme ID.

## **Rewards Redemption - Airline Miles**

| 2:31                                                                                                                                          | 네 후 📵                  |                                                               | 2:32