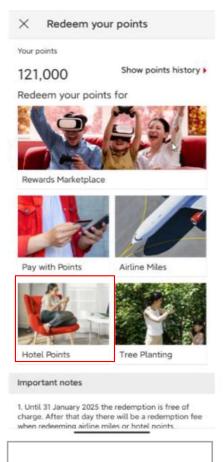

### **Navigating the Rewards Redemption Portal**

Scroll down under Products and Services & select 'Credit card rewards'

Conveniently redeem your Reward Points for the following services:

- 1) Rewards Marketplace
- 2) Airline Miles
- 3) Hotel Points
- 4) Pay with Points