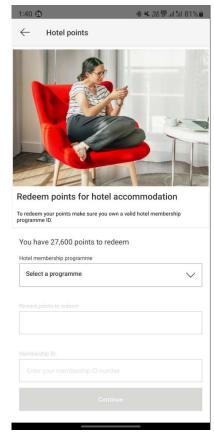

### **Rewards Redemption - Hotel Points**

Select 'Hotel Points'

Select the Hotel dropdown

Select a hotel from our list of partners

Reward points to redeem 2.5 Reward points = 1 Hotel points

You will receive 10,000 hotel points