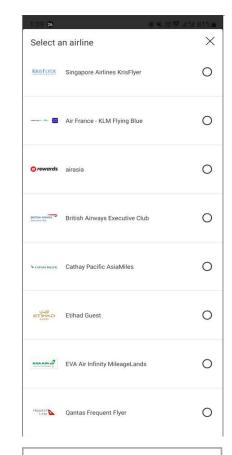

### **Rewards Redemption – Airline Miles**

Select an airline from our list of partners

wish to redeem

**PUBLIC** 

**※ ★ ﷺ 81%** 

V

← Airline miles/points

Redeem points for airline miles/points

You have 27,600 points to redeem

Select an airline

To redeem your points, make sure you own a valid airline membership programme ID.