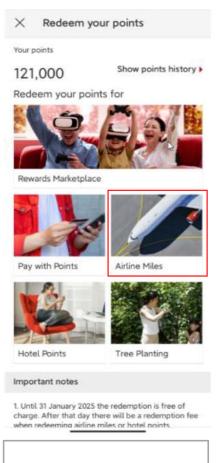

### **Navigating the Rewards Redemption Portal**

Scroll down under Products and Services & select 'Credit card rewards'

Conveniently redeem your Reward Points for the following services:

- 1) Rewards Marketplace
- 2) Airline Miles
- 3) Hotel Points
- 4) Pay with Points